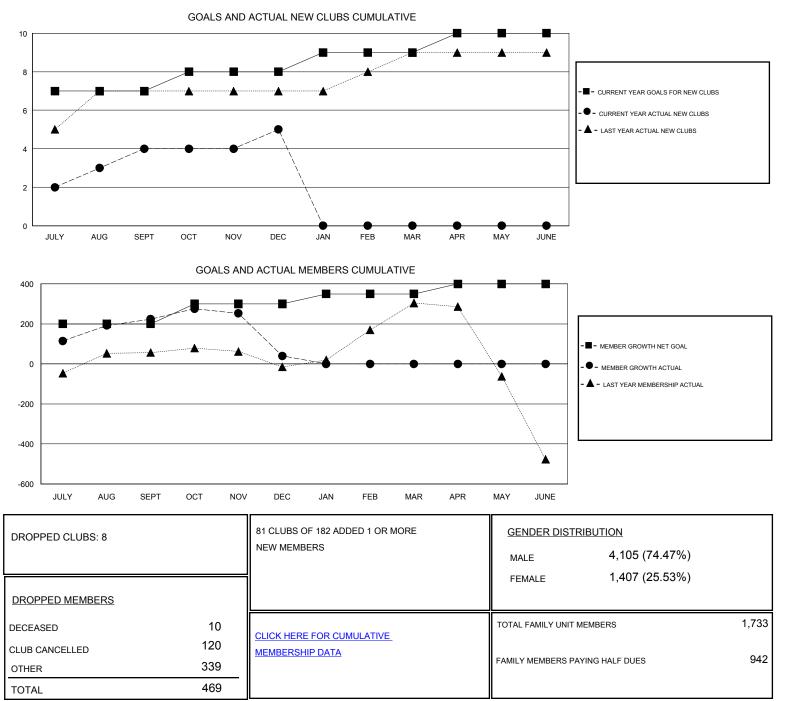

## District 324A1

Results as of: 12/31/2019

| GMT:                  |               |           |               |                       |                           |                         | GMT CA                                             |
|-----------------------|---------------|-----------|---------------|-----------------------|---------------------------|-------------------------|----------------------------------------------------|
| Clubs                 |               |           |               | Members               |                           |                         |                                                    |
| RESULTS FOR 2019-2020 |               |           |               | RESULTS FOR 2019-2020 |                           |                         |                                                    |
| QUARTER               | NEW CLUB GOAL | NEW CLUBS | DROPPED CLUBS | QUARTER               | MEMBER GROWTH NET<br>GOAL | MEMBER GROWTH<br>ACTUAL | DROPPED<br>MEMBERS ACTUAL<br>(including transfers) |
| JULY/AUG/SEPT         | 7             | 4         | 1             | JULY/AUG/SEPT         | 200                       | 369                     | 133                                                |
| OCT/NOV/DEC           | 1             | 1         | 7             | OCT/NOV/DEC           | 100                       | 159                     | 336                                                |
| JAN/FEB/MAR           | 1             | 0         | 0             | JAN/FEB/MAR           | 50                        | 0                       | 0                                                  |
| APR/MAY/JUNE          | 1             | 0         | 0             | APR/MAY/JUNE          | 50                        | 0                       | 0                                                  |